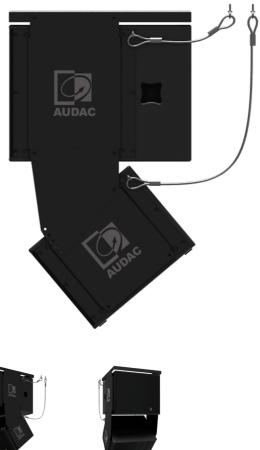

## Product information:

The MBK302S ceiling flying system is especially designed for mounting the FX3.15 and FX1.18 high-output cabinets. Using these mounting brackets, the top and bass cabinet can be flown and mounted on any ceiling, or other position, while aiming the loudspeakers into the desired angle. The bracket set consists of:

1x MBK310/B Fly frame for FX series loudspeaker bracket

1x MBK315-01/B Side board set for FX3.15 (2pcs) Side board set for FX1.18 (2pcs) 1x MBK318-01/B

Rear connection board for FX1.18 (1pcs) 1x MBK318-02/B 1x MBK320-01/B Connection board set angle plate 20° - 60°

(2pcs)

1x MBK302S-SS Screw set for MBK302S