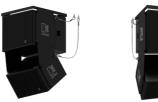

## Product information:

The MBK302S ceiling flying system is especially designed for mounting the FX3.15 and FX1.18 high-output cabinets. Using these mounting brackets, the top and bass cabinet can be flown and mounted on any ceiling, or other position, while aiming the loudspeakers into the desired angle. The bracket set consists of:

1x MBK310/B Fly frame for FX series loudspeaker bracket

1x MBK315-01/B Side board set for FX3.15 (2pcs) Side board set for FX1.18 (2pcs) 1x MBK318-01/B

Rear connection board for FX1.18 (1pcs) 1x MBK318-02/B 1x MBK320-01/B Connection board set angle plate 20° - 60°

(2pcs)

1x MBK302S-SS Screw set for MBK302S